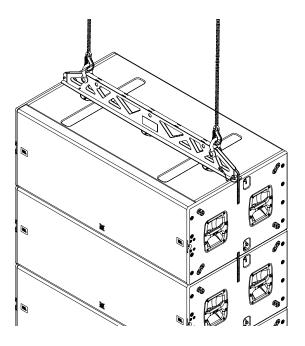

## DESCRIPTION

The VTX B28 SB is a lightweight suspension bar for use as an array frame when hanging VTX B28 subwoofer arrays. The suspension bar connects directly to the B28 left and right rigging bars and includes support for both single-point and dual-point configurations. Up to (16) VTX B28 cabinets can be suspended, and two 5/8-inch shackles are included. Several additional shackle point positions for secondary safety attachment cables are provided. The design is perfectly symmetrical and requires no specific orientation. For more information about the suspension bar and its applications, please refer to the VTX B28 Rigging Manual.