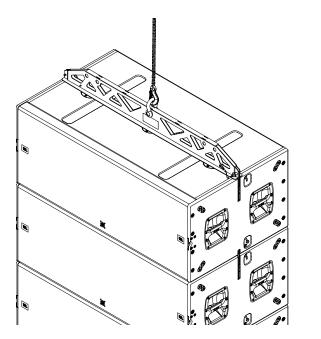

## DESCRIPTION

The VTX B28 SB is a lightweight suspension bar for use as an array frame when hanging VTX B28 subwoofer arrays. The suspension bar connects directly to the B28 left and right rigging bars and includes support for both single-point and dual-point configurations. Up to (16) VTX B28 cabinets can be suspended, and two 5/8-inch shackles are included. Several additional shackle point positions for secondary safety attachment cables are provided. The design is perfectly symmetrical and requires no specific orientation. For more information about the suspension bar and its applications, please refer to the VTX B28 Rigging Manual.