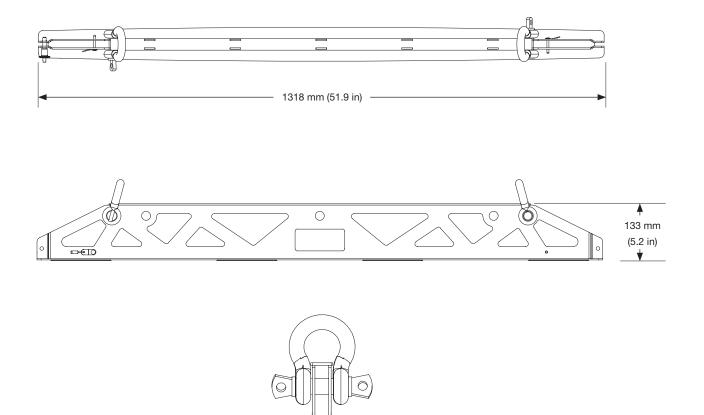

## DIMENSIONS

| Construction:                                             | High-grade steel with anti-corrosion coating          |
|-----------------------------------------------------------|-------------------------------------------------------|
| Finish:                                                   | Black powder Coat                                     |
| Compatible Shackle Size:                                  | 5/8 inch                                              |
| Mechanical Limits <sup>1</sup><br>Maximum:<br>Safe Limit: | (16) VTX B28<br>(16) VTX B28                          |
| Dimensions (H x W x D) <sup>2</sup> :                     | 133 mm x 1318 mm x 75 mm<br>(5.2 in x 51.9 in x 3 in) |
| Net Weight <sup>3</sup> :                                 | 8.2 kg (18.2 lbs)                                     |