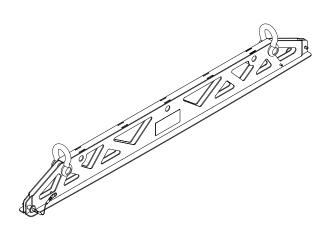

## DESCRIPTION

The VTX B28 SB is a lightweight suspension bar for use as an array frame when hanging VTX B28 subwoofer arrays. The suspension bar connects directly to the B28 left and right rigging bars and includes support for both single-point and dual-point configurations. Up to (16) VTX B28 cabinets can be suspended, and two 5/8-inch shackles are included. Several additional shackle point positions for secondary safety attachment cables are provided. The design is perfectly symmetrical and requires no specific orientation. For more information about the suspension bar and its applications, please refer to the VTX B28 Rigging Manual.

### INCLUDED

- (1) VTX B28 SB Suspension Bar
- (2) 5/8 in 4.5 T Shackle